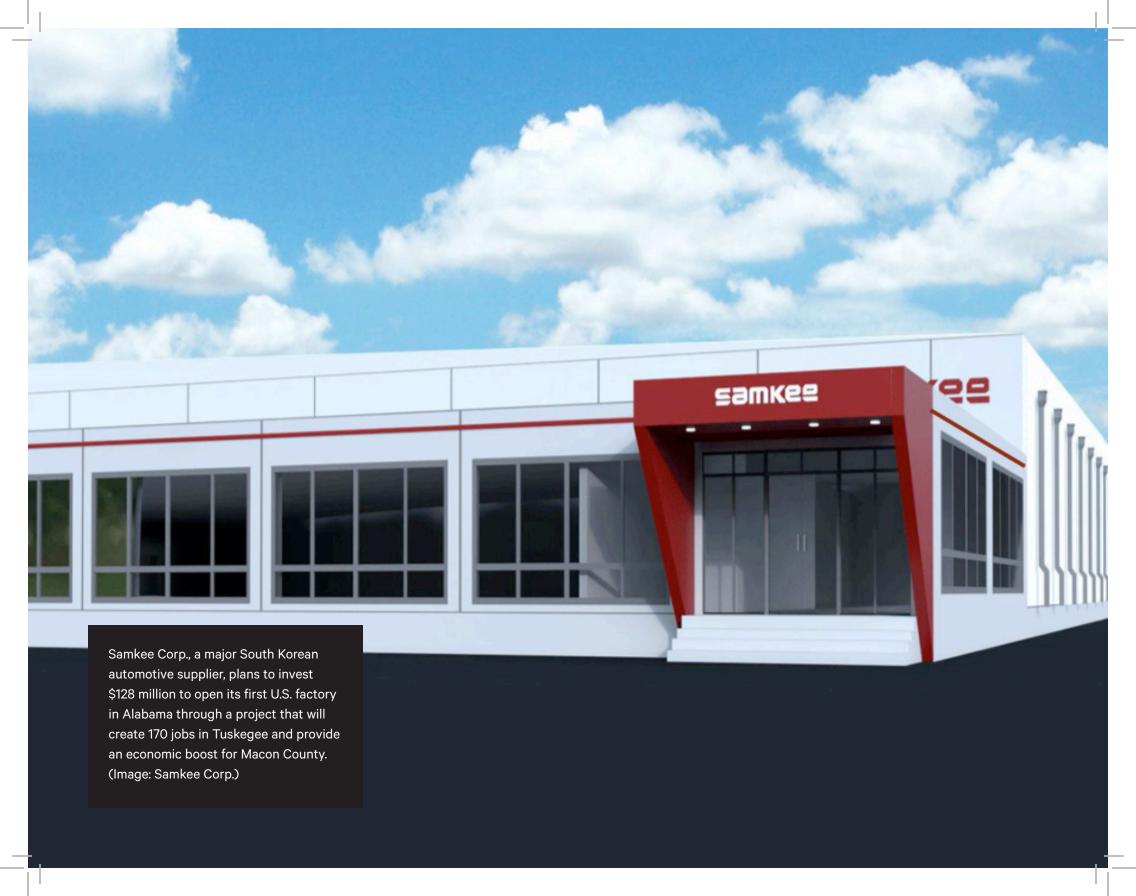

Top Rural Counties

Clarke County \$432 M

**New Investment** 

**Macon County** 

462

**New Jobs** 