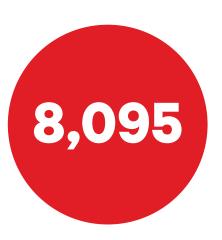

And new opportunities keep multiplying, thanks to economic development projects in 2023 that generated over \$6.4 billion in capital investment and over 8,095 job commitments. This success is outlined in the 2023 New & Expanding Industry Announcements Report, being released today by the Alabama Department of Commerce.