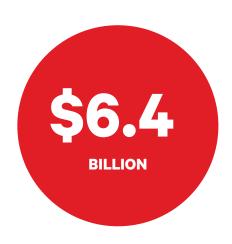

And new opportunities keep multiplying, thanks to economic development projects in 2023 that generated over \$6.4 billion in capital investment and over 8,095 job commitments. This success is outlined in the 2023 New & Expanding Industry Announcements Report, being released today by the Alabama Department of Commerce.

The top-line results for 2023 show that Alabama's economic development team continues to punch above its weight. Last year, the team delivered new capital investment exceeding \$6.4 billion though 184 projects locating in 43 different Alabama counties.