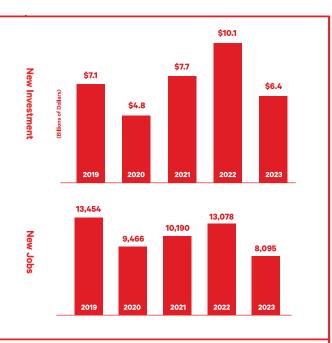

And new opportunities keep multiplying, thanks to economic development projects in 2023 that generated over \$6.4 billion in capital investment and over 8,095 job commitments. This success is outlined in the 2023 New & Expanding Industry Announcements Report, being released today by the Alabama Department of Commerce.

Since 2021, as our entire country began to slowly emerge from the pandemic's economic disruptions, Alabama's economic development team has secured projects involving over \$24 billion in investment and 31,000 jobs.