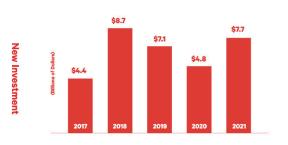

An impressive roster of new growth projects will reinforce the momentum we have built in the past five years. In fact, three of the four most fruitful years for new capital investment in Alabama have occurred since 2017. During this time frame, our economic development efforts have sparked the creation of over 65,000 jobs across the state.

Overall, these new Alabama economic development projects are expected to bring in \$7.7 billion in new capital investment, a figure that eclipses the previous year's total of \$4.8 billion (in itself, a strong showing during the pandemic). The 2021 investment total stands as the second highest annual figure for Alabama's economic development team, trailing only the \$8.7 billion recorded in 2018.