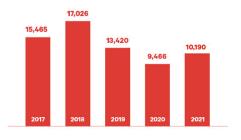

An impressive roster of new growth projects will reinforce the momentum we have built in the past five years. In fact, three of the four most fruitful years for new capital investment in Alabama have occurred since 2017. During this time frame, our economic development efforts have sparked the creation of over 65,000 jobs across the state.

As outlined in our 2021 New & Expanding Industry Report, these projects will generate over 10,000 new direct jobs, both in metro areas and rural communities across the state.

In particular, activity in rural Alabama was strong during 2021, with projects involving \$1.7 billion in new capital investment and almost 1,700 jobs landing in our "targeted" counties. Over the past two years, these rural counties have attracted \$2.3 billion in new investment and over 3,600 jobs, and our team is committed to keeping that winning streak going.