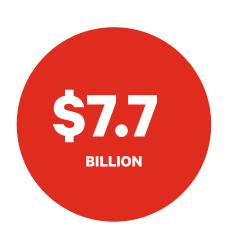

## Strong economic development results show Alabama is on right path

Alabama keeps building on its successful track record in economic development, and 2021's results underscore the impacts our efforts are making across the state. Last year, Alabama economic development projects generated commitments for over \$7.7 billion in new capital investment — the second highest annual total in state history.

Overall, these new Alabama economic development projects are expected to bring in \$7.7 billion in new capital investment, a figure that eclipses the previous year's total of \$4.8 billion (in itself, a strong showing during the pandemic). The 2021 investment total stands as the second highest annual figure for Alabama's economic development team, trailing only the \$8.7 billion recorded in 2018.