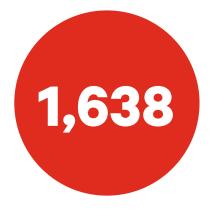

Foreign Direct Investment

| 2021 RURAL COUNTIES - JOBS |       |  |  |  |  |  |
|----------------------------|-------|--|--|--|--|--|
| COUNTY                     | JOBS  |  |  |  |  |  |
| Franklin                   | 256   |  |  |  |  |  |
| Clay                       | 210   |  |  |  |  |  |
| Chambers                   | 174   |  |  |  |  |  |
| Covington                  | 135   |  |  |  |  |  |
| Randolph                   | 130   |  |  |  |  |  |
| Dallas                     | 128   |  |  |  |  |  |
| Coosa                      | 100   |  |  |  |  |  |
| Barbour                    | 77    |  |  |  |  |  |
| Bullock                    | 60    |  |  |  |  |  |
| Lamar                      | 54    |  |  |  |  |  |
| Sumter                     | 53    |  |  |  |  |  |
| Dale                       | 50    |  |  |  |  |  |
| Henry                      | 41    |  |  |  |  |  |
| Clarke                     | 32    |  |  |  |  |  |
| Washington                 | 30    |  |  |  |  |  |
| Fayette                    | 27    |  |  |  |  |  |
| Butler                     | 26    |  |  |  |  |  |
| Lawrence                   | 25    |  |  |  |  |  |
| Escambia                   | 20    |  |  |  |  |  |
| Cleburne                   | 10    |  |  |  |  |  |
| TOTALS                     | 1,638 |  |  |  |  |  |