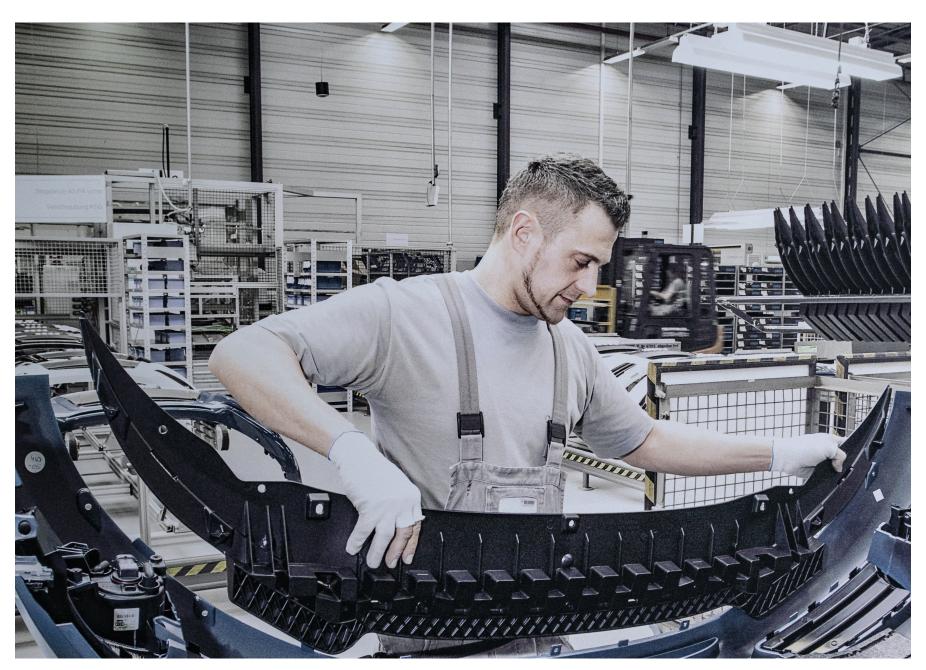

Germany-based REHAU plans to add 125 workers as it expands production in Cullman to produce exterior parts for Mercedes-Benz's Alabama-made SUVs. (Image: Governor's Office/Hal Yeager)