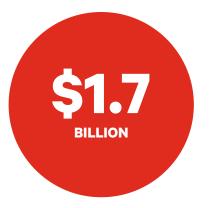

As outlined in our 2021 New & Expanding Industry Report, these projects will generate over 10,000 new direct jobs, both in metro areas and rural communities across the state.

In particular, activity in rural Alabama was strong during 2021, with projects involving \$1.7 billion in new capital investment and almost 1,700 jobs landing in our "targeted" counties. Over the past two years, these rural counties have attracted \$2.3 billion in new investment and over 3,600 jobs, and our team is committed to keeping that winning streak going.